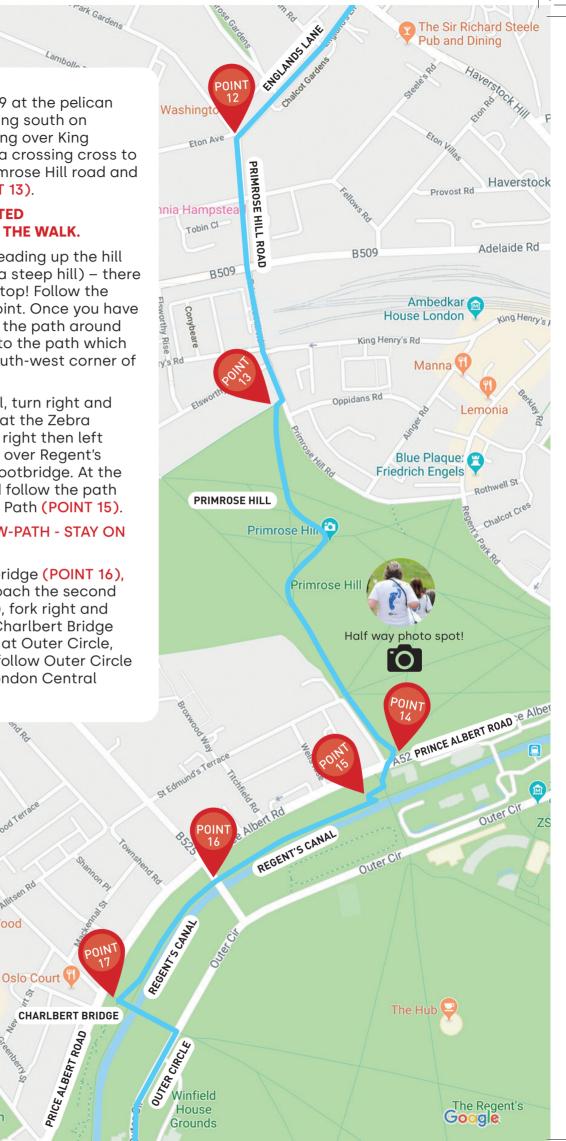

BP

The Wellington

lospital, South Building

Harry Morgan

od  $\Theta$ 

Circus

Cross Adelaide Road B509 at the pelican lights and continue heading south on Primrose Hill Road, crossing over King Henry's Road. At the zebra crossing cross to the right hand side of Primrose Hill road and enter Primrose Hill (POINT 13).

### YOU HAVE NOW COMPLETED **APPROXIMATELY HALF OF THE WALK.**

Turn left along the path leading up the hill (please be aware, this is a steep hill) - there are great views from the top! Follow the path up to the viewing point. Once you have taken in the views, follow the path around to the right and back on to the path which takes you down to the south-west corner of the park to exit.

After leaving Primrose Hill, turn right and cross Prince Albert Road at the Zebra crossing (POINT 14). Turn right then left leading to the footbridge over Regent's Canal. Do not cross the footbridge. At the footbridge, turn right and follow the path parallel to the Canal Tow Path (POINT 15).

## DO NOT FOLLOW THE TOW-PATH - STAY ON THE ELEVATED PATH.

You will pass under one bridge (POINT 16), and then when you approach the second bridge (Charlbert Bridge), fork right and then turn left and cross Charlbert Bridge (POINT 17) and turn right at Outer Circle, (not in to the park), and follow Outer Circle around until you reach London Central Mosque.