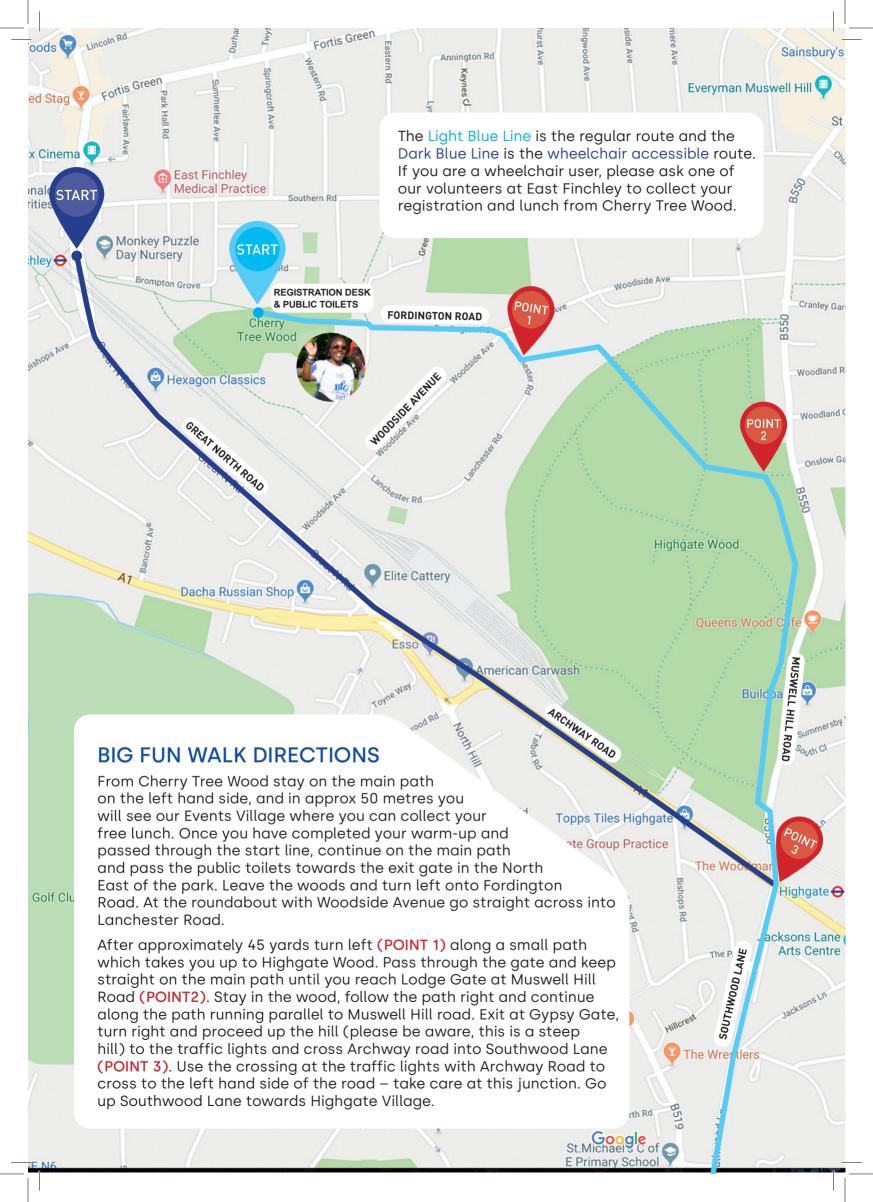

### The Hall School

ices

SIZE

SizePi

he Royal tral Schoo

f Speech

d Drama

eatre 🛡

PA.

lelaide Rd

Swiss Cott

Devel

St John's Wood Park

Que

Q-Park St John's Wood

**Tesco Express** 

BP

The Wellington

lospital, South Building

Harry Morgan

od  $\Theta$ 

Circus

Cross Adelaide Road B509 at the pelican lights and continue heading south on Primrose Hill Road, crossing over King Henry's Road. At the zebra crossing cross to the right hand side of Primrose Hill road and enter Primrose Hill (POINT 13).

### YOU HAVE NOW COMPLETED **APPROXIMATELY HALF OF THE WALK.**

Turn left along the path leading up the hill (please be aware, this is a steep hill) - there are great views from the top! Follow the path up to the viewing point. Once you have taken in the views, follow the pat