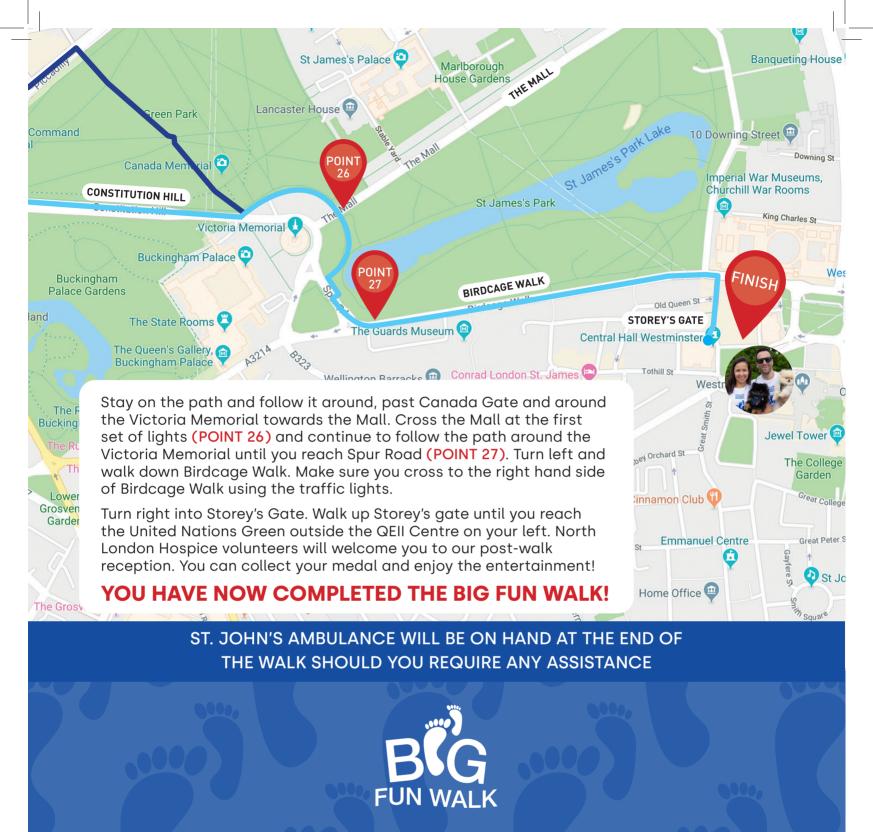

# Thank you for supporting North London Hospice by taking part in the Big Fun Walk!

Please help yourself to tea, coffee and enjoy the post-walk reception. And don't forget to take lots of photos and share them with us on social media.

# #bigfunwalk

Like and follow us: Twitter: @NLondonHospice

Facebook: /NorthLondonHospice Twitter: @NLondonHospice I

Instagram: @northlondonhospice

Registered Charity no 285300 Registered Address - 47 Woodside Avenue, London, N12 8TT. Company Reg No: 01654807 (England and Wales)