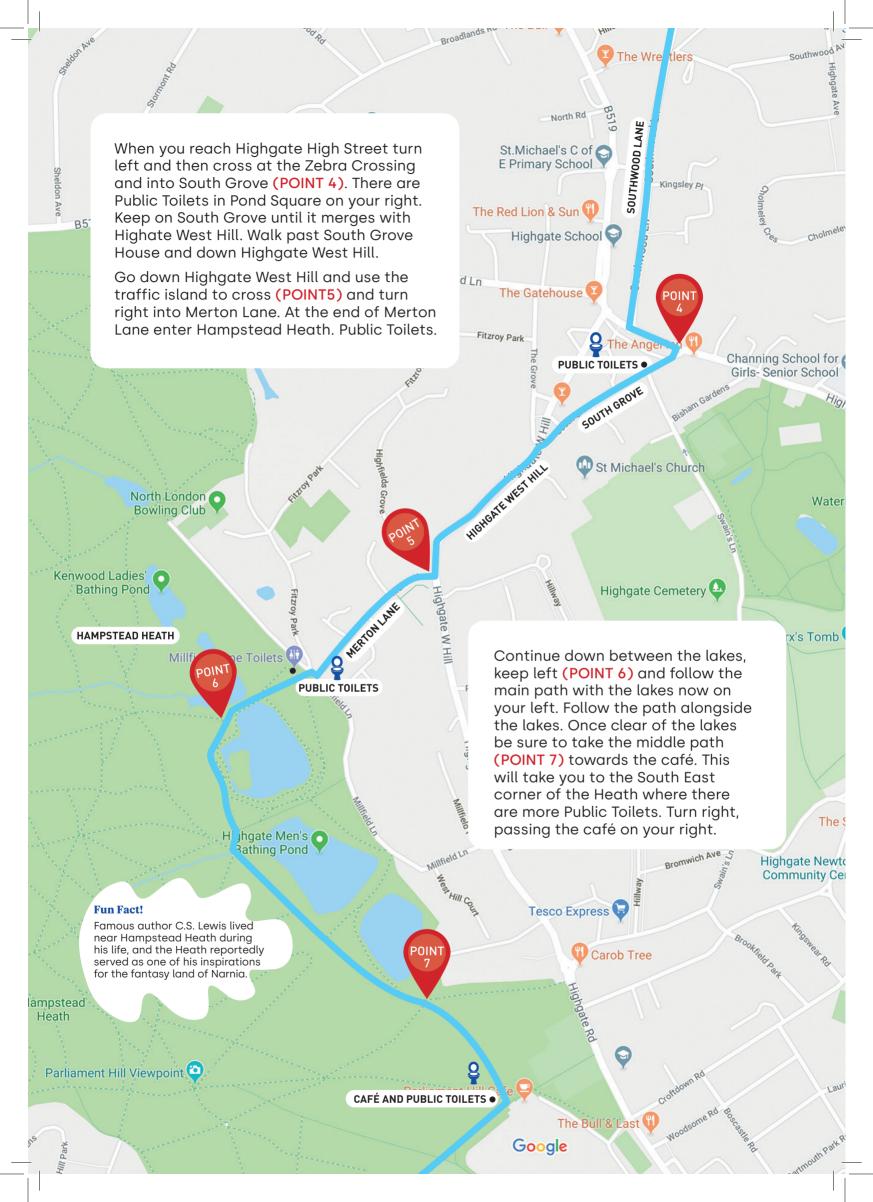

BP

The Wellington

lospital, South Building

Harry Morgan

od  $\Theta$ 

Circus

Cross Adelaide Road B509 at the pelican lights and continue heading south on Primrose Hill Road, crossing over King Henry's Road. At the zebra crossing cross to the right hand side of Primrose Hill road and enter Primrose Hill (POINT 13).

### YOU HAVE NOW COMPLETED **APPROXIMATELY HALF OF THE WALK.**

Turn left along the path leading up the hill (please be aware, this is a steep hill) - there are great views from the top! Follow the path up to the viewing point. Once you have taken in the views, follow the path around to the right and back on to the path which takes you down to the south-west corner of the park to exit.

After leaving Primrose Hill, turn right and cross Prince Albert Road at the Zebra crossing (POINT 14). Turn right then left leading to the footbridge over Regent's Canal. Do not cross the footbridge. At the footbridge, turn right and follow the path parallel to the Canal Tow Path (POINT 15).