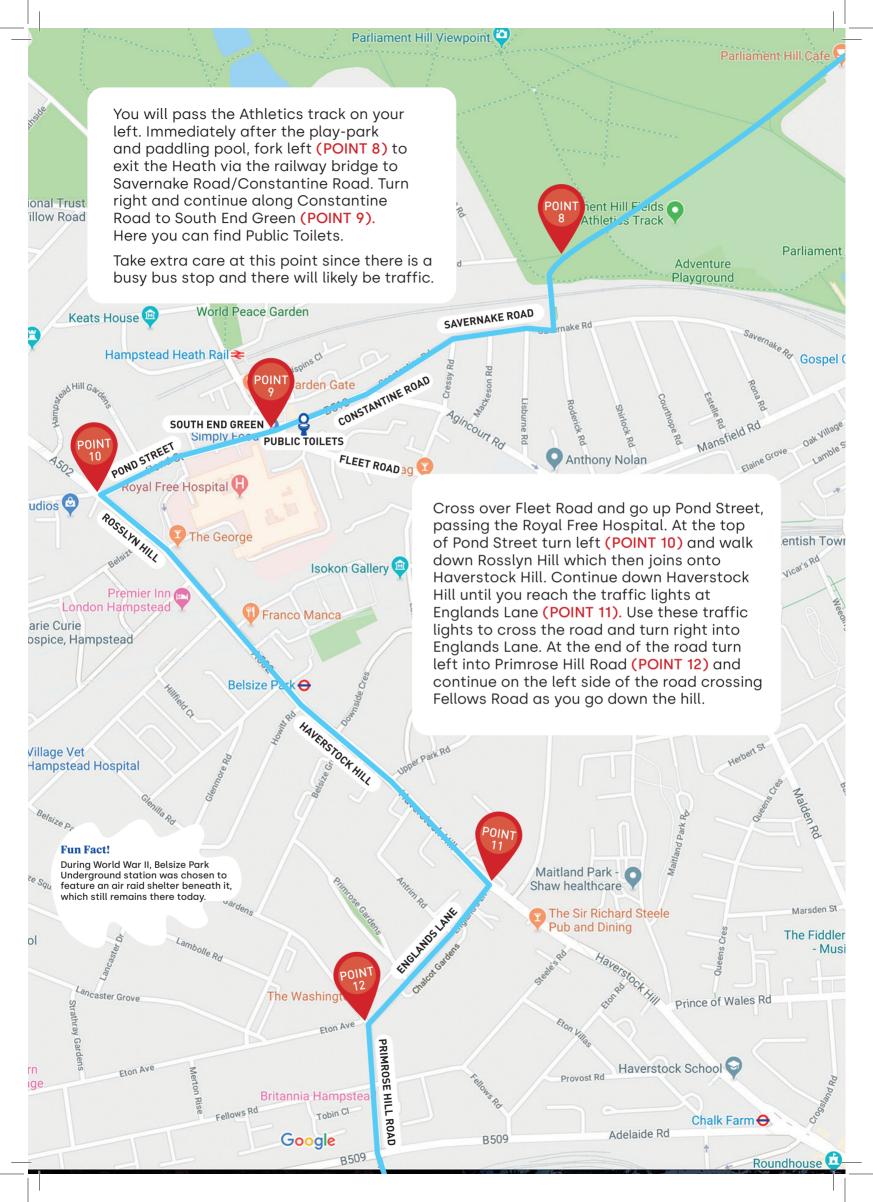

## DO NOT FOLLOW THE TOW-PATH - STAY ON THE ELEVATED PATH.

You will pass under one bridge (POINT 16), and then when you approach the second bridge (Charlbert Bridge), fork right and then turn left and cross Charlbert Bridge (POINT 17) and turn right at Outer Circle, (not in to the park), and follow Outer Circle around until you reach London Central Mosque.