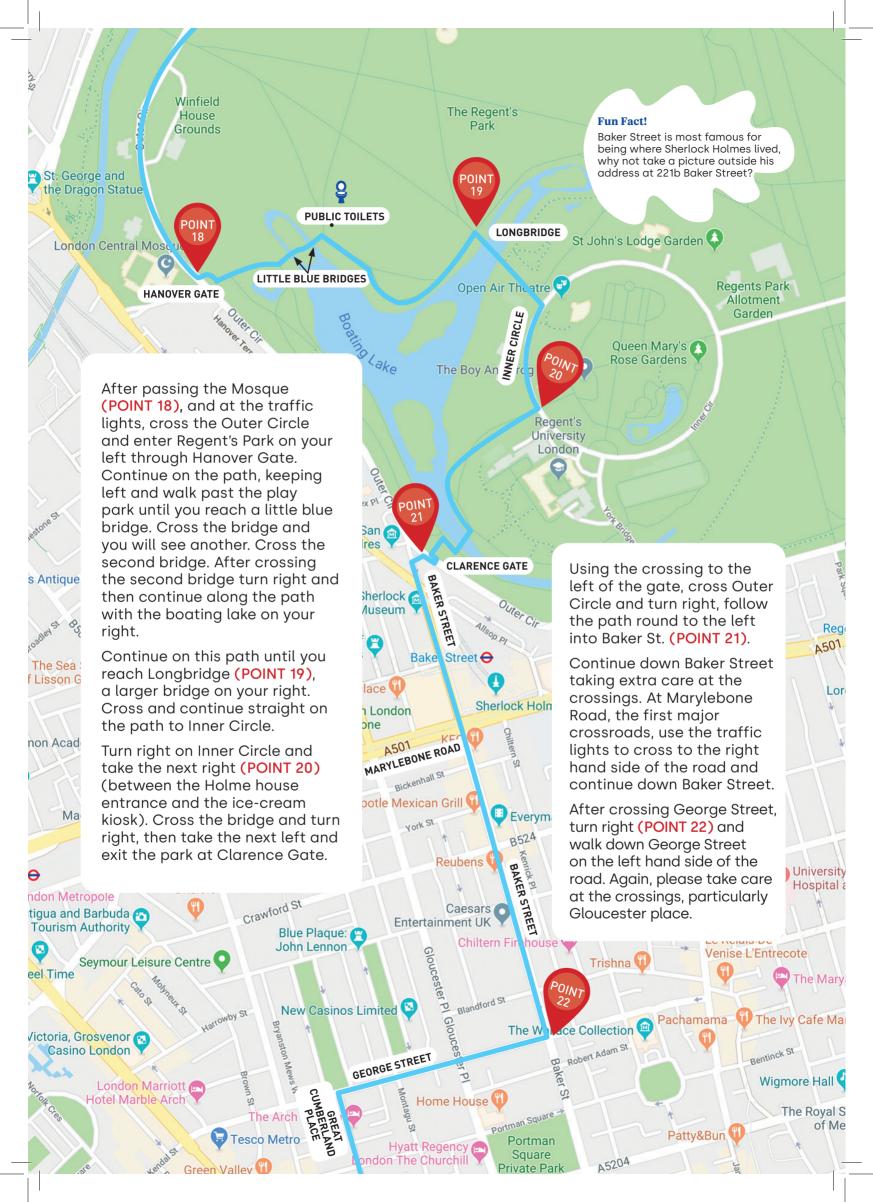

## DO NOT FOLLOW THE TOW-PATH - STAY ON THE ELEVATED PATH.

You will pass under one bridge (POINT 16), and then when you approach the second bridge (Charlbert Bridge), fork right and then turn left and cross Charlbert Bridge (POINT 17) and turn right at Outer Circle, (not in to the park), and follow Outer Circle around until you reach London Central Mosque.