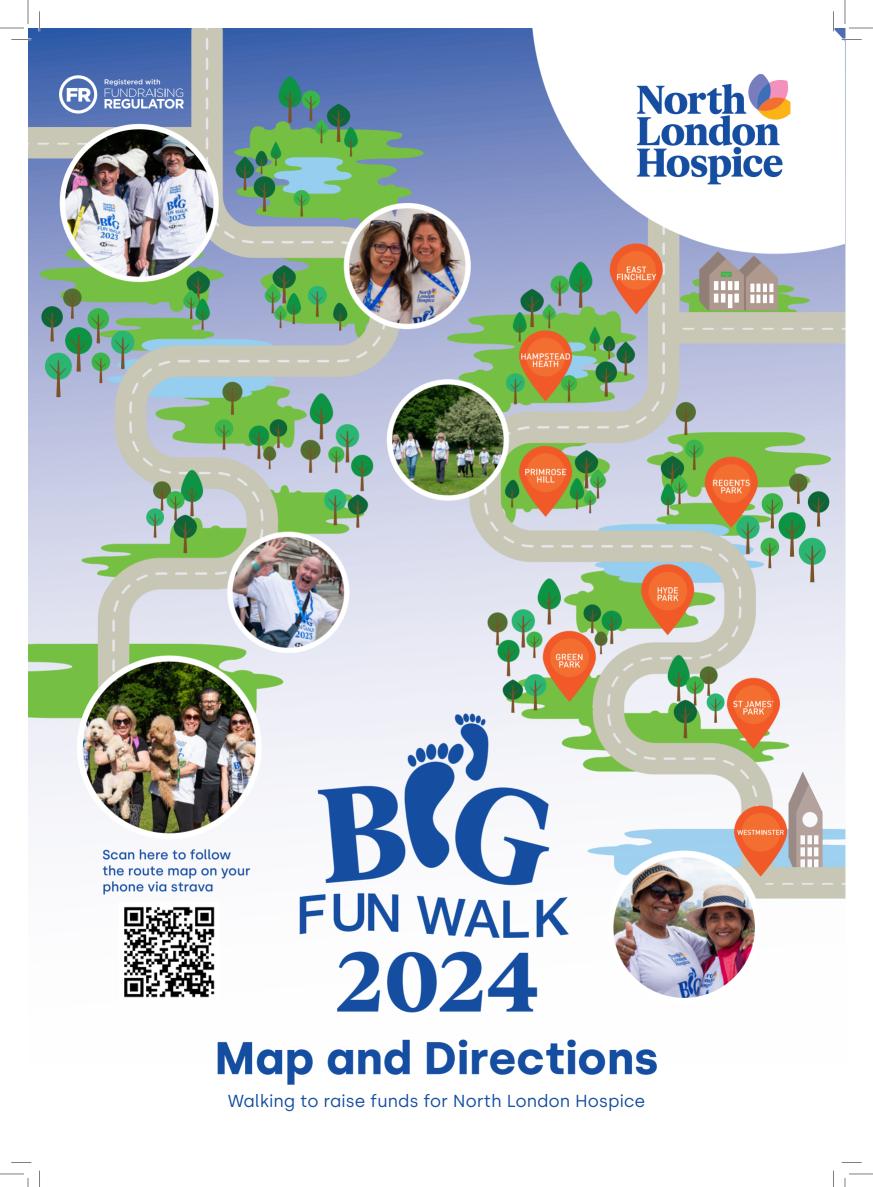

### The Hall School

ices

SIZE

SizePi

he Royal tral Schoo

f Speech

d Drama

eatre 🛡

PA.

lelaide Rd

Swiss Cott

Devel

St John's Wood Park

Que

Q-Park St John's Wood

**Tesco Express** 

BP

The Wellington

lospital, South Building

Harry Morgan

od  $\Theta$ 

Circus

Cross Adelaide Road B509 at the pelican lights and continue heading south on Primrose Hill Road, crossing over King Henry's Road. At the zebra crossing cross to the right hand side of Primrose Hill road and enter Primrose Hill (POINT 13).

### YOU HAVE NOW COMPLETED **APPROXIMATELY HALF OF THE WALK.**

Turn left along the path leading up the hill (please be aware, this is a steep hill) - there are great views from the top! Follow the path up to the viewing point. Once you have taken in the views, follow the p