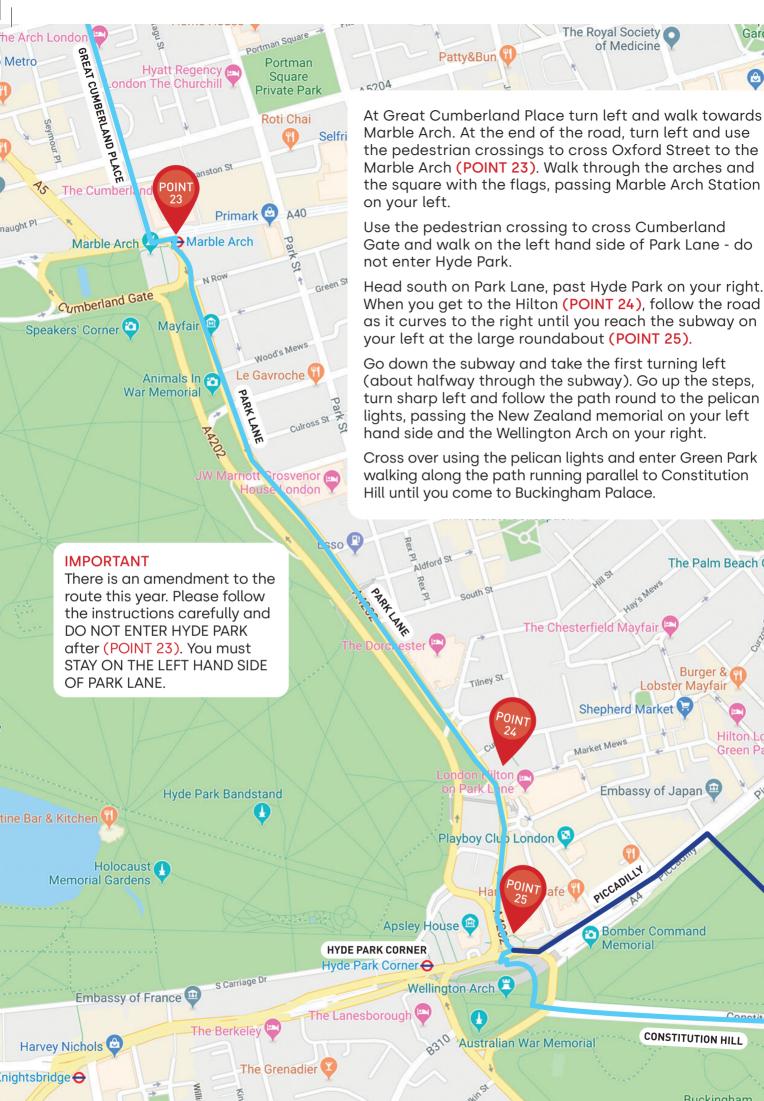

to the footbridge over Regent's Canal. Do not cross the footbridge. At the footbridge, turn right and follow the path parallel to the Canal Tow Path (POINT 15).

## DO NOT FOLLOW THE TOW-PATH - STAY ON THE ELEVATED PATH.

You will pass under one bridge (POINT 16), and then when you approach the second bridge (Charlbert Bridge), fork right and then turn left and cross Charlbert Bridge (POINT 17) and turn right at Outer Circle, (not in to the park), and follow Outer Circle around until you reach London Central Mosque.

The Duke Of York

The Ivy St. John's Wood

St. John's

Wood Church

Gardens

17.51





The Royal Society of Medicine

🕒 John Lew

raser

qlo

Har

Sqi

Fenwi

idon 🐣

uare 🖞

Gree

The Palm Beach Casino 🧯

Hilton London

Green Park

Burger &

Lobster Mayfair

treet

Gardens



U.

B31

Sale E Pepe

Millennium

London K

Hotel

inightsbridge

**Buckingham** Palace Gardens

CONSTITUTION HILL

Embassy of Ireland

#### The Stat

Buckir

Canada N



# Thank you for supporting North London Hospice by taking part in the Big Fun Walk!

Please help yourself to tea, coffee and enjoy the post-walk reception. And don't forget to take lots of photos and share them with us on social media.

# #bigfunwalk



Like and follow us: Twitter: @NLondonHospice

Facebook: /NorthLondonHospice Twitter: @NLondonHospice I

Instagram: @northlondonhospice

Registered Charity no 285300 Registered Address - 47 Woodside Avenue, London, N12 8TT. Company Reg No: 01654807 (England and Wales)